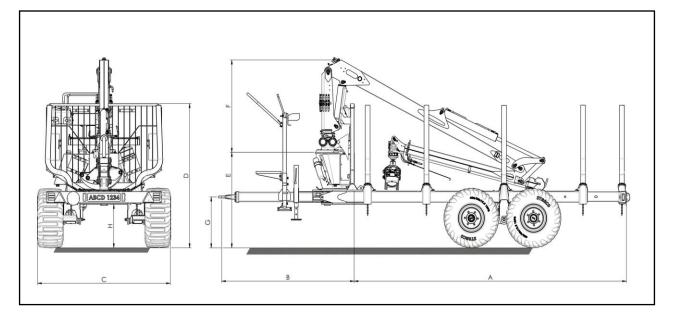

# Technical drawings

| Trailer | Crane          | Wheels       | A                      | В                      | С            | D            | E            | F            | G                  | Н          |
|---------|----------------|--------------|------------------------|------------------------|--------------|--------------|--------------|--------------|--------------------|------------|
| FB50    | FB42L<br>FB47L | 11.5/80-15.3 | 2985-3485<br>2985-3485 | 1785-1860<br>1785-1860 | 1810<br>1810 | 1770<br>1770 | 1182<br>1182 | 1220<br>1280 | 448-815<br>448-815 | 530<br>530 |