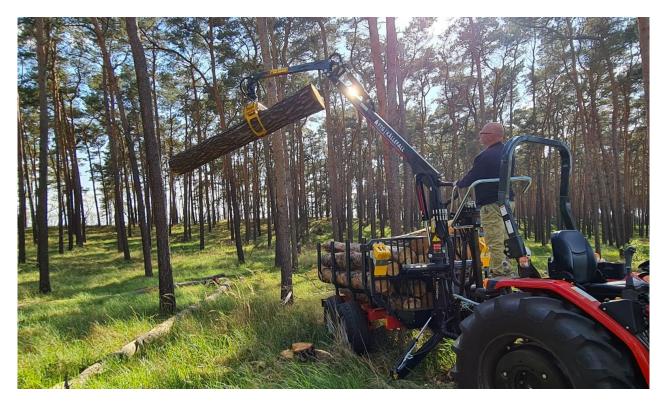

# **Trailer FB50**

FTG Källefall forest trailer FB50 has a loading capacity of 5 000 kg and a permissible total weight of 6 300 kg.

FB50 is a compact forestry trailer with a crane range from 4.2m to 4.7m of reach. It is suitable for transporting firewood, pulpwood and other logs.

FB50 combined with FTG Källefall forestry crane offers high reliability and efficiency.