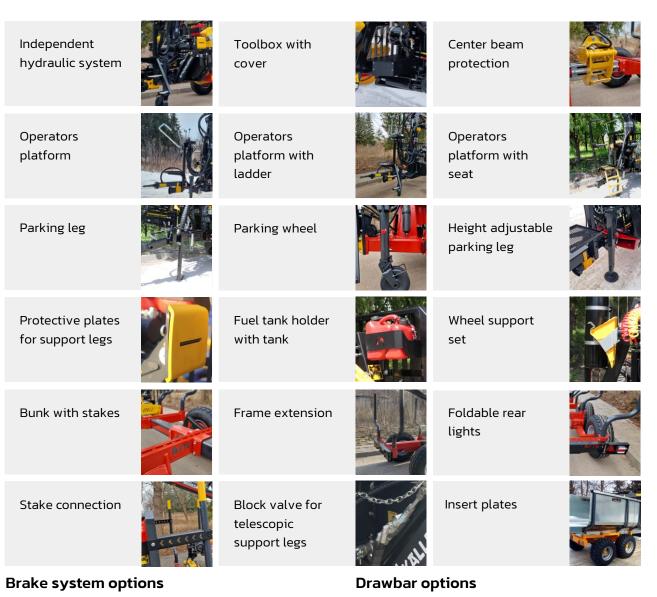

FB50 trailer has a single beam frame, bogie axle, stable protective gates, rigid drawbar without steering, flapdown supports legs, eyelets for tension belt, 2 pairs of bunks with 4 stakes and tires 11.5/80–15.3 with grooved profile and valve protection. To meet the specific needs of each user and to expand the areas of use, FB50 trailers have a wide range of options and accessories.

#### FB50 accessories

- Hydraulic
- Overrun
- Overrun with hydraulic
- Air brakes